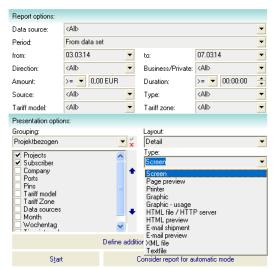

### **Traditional Accounting**

The analysis of communications data with PhoneStat G4.5 can be configured according to different criteria:

- User / extension line
- Organisation (department, cost centre etc.)
- Network access
- Projects
- PINs
- Extension numbers
- Tariff model

Each analysis can be depicted as detail-, summary or graphic design (optionally with Prof / Web). The following filters can be chosen:

- Timeframe (month / day / hour / minute)
- Direction (incoming / outgoing)
- Business or private call
- Amount or time barrier

### Variations in Price Settings

When charging customers, clients, projects or employees according to the usage of communications services different parameters can be applied:

- Basic price (e.g. per day / month)
- Extra charge per minute (call)