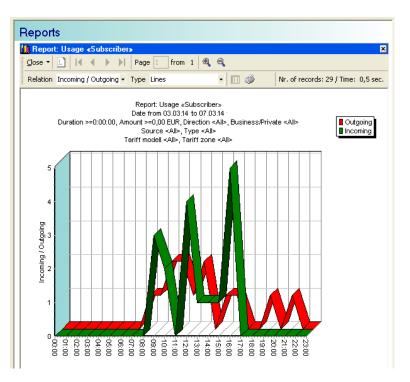

## Graphical representation of data analysis:

Example of analysis via tabulation:

| Report: «                                                                                                            |                                                                      |                                                                                                       |                                                         |                                  |                                                                                  |         |             |                                      |          |                                                                         |
|----------------------------------------------------------------------------------------------------------------------|----------------------------------------------------------------------|-------------------------------------------------------------------------------------------------------|---------------------------------------------------------|----------------------------------|----------------------------------------------------------------------------------|---------|-------------|--------------------------------------|----------|-------------------------------------------------------------------------|
| Close 🔹 📢                                                                                                            | • • • 1 3                                                            | 🔍 📖 1                                                                                                 | 🖄 🎁 🍏 Layo                                              | ut Layout D                      | )etail                                                                           |         | - 🗸 🗙       | Zoom: 🔹                              |          |                                                                         |
|                                                                                                                      |                                                                      |                                                                                                       |                                                         |                                  |                                                                                  |         |             | Nr. of re                            | cords: 4 | 1 / Time: 1,5 :                                                         |
| Source port                                                                                                          | Start                                                                | △ Duration                                                                                            | Target port                                             | VAT                              | Amount                                                                           | Project | Private Bus | siness Incomin                       | g Out    | tgoing Tariff                                                           |
| Analyse : «C                                                                                                         |                                                                      |                                                                                                       |                                                         |                                  |                                                                                  |         |             |                                      |          |                                                                         |
|                                                                                                                      | .07.14 to 31.07                                                      |                                                                                                       |                                                         |                                  |                                                                                  |         |             |                                      |          |                                                                         |
|                                                                                                                      |                                                                      | >0,00 EUR                                                                                             | , Direction <all></all>                                 | , Business                       | /Privat <alb< td=""><td></td><td></td><td></td><td></td><td></td></alb<>         |         |             |                                      |          |                                                                         |
| Source (All)                                                                                                         |                                                                      |                                                                                                       |                                                         |                                  |                                                                                  |         |             |                                      |          |                                                                         |
|                                                                                                                      | (All>, Tariff zon                                                    | e (AII)                                                                                               |                                                         |                                  |                                                                                  |         |             |                                      |          |                                                                         |
| Appartment 5                                                                                                         |                                                                      |                                                                                                       |                                                         |                                  |                                                                                  |         |             |                                      |          |                                                                         |
| Port 1902                                                                                                            |                                                                      |                                                                                                       |                                                         |                                  |                                                                                  |         |             |                                      |          |                                                                         |
| Port 1902<br>01.07.14                                                                                                |                                                                      |                                                                                                       |                                                         |                                  |                                                                                  |         |             |                                      |          |                                                                         |
| 905                                                                                                                  | 01.07.14 00:00                                                       |                                                                                                       | 1                                                       | 0.0007                           | 50.00 EUD                                                                        |         |             |                                      |          |                                                                         |
| 905                                                                                                                  | 01.07.14 10:00                                                       | 0.70                                                                                                  | 1 × OS20<br>0797348727                                  | 8,00%                            | 53,00 EUR<br>0,37 EUR                                                            |         |             | +                                    |          | + 4 WTC                                                                 |
| 905                                                                                                                  | 01.07.14 10:59                                                       |                                                                                                       | 0796060531                                              | 8,00%                            | 1,48 EUR                                                                         |         |             | +                                    |          | + 4_WTC                                                                 |
| 905                                                                                                                  | 01.07.14 10.57                                                       |                                                                                                       | 0796060531                                              | 8,00%                            | 2,22 EUR                                                                         |         |             | +                                    |          | + 4_WTC                                                                 |
| 1905                                                                                                                 | 01.07.14 12:48                                                       |                                                                                                       | 0218034462                                              | 8,00%                            | 0.09 EUR                                                                         |         |             | +                                    |          | + 4_WTC<br>+ 2 WTC                                                      |
| Sum net:                                                                                                             | 01.07.14 12.40                                                       | 13:37                                                                                                 |                                                         | 0,00%                            | 57,16 EUR                                                                        |         | 0           | 4                                    | 0        | 4                                                                       |
|                                                                                                                      |                                                                      | 13:37                                                                                                 |                                                         |                                  | 4.57 EUR                                                                         |         | ő           | 4                                    | ŏ        | 4                                                                       |
|                                                                                                                      |                                                                      |                                                                                                       |                                                         |                                  |                                                                                  |         |             |                                      |          |                                                                         |
| /AT (8,00 %) :                                                                                                       |                                                                      |                                                                                                       |                                                         |                                  |                                                                                  |         |             | 4                                    | 0        |                                                                         |
| /AT (8,00 %) :<br>Sum:                                                                                               |                                                                      | 13:37                                                                                                 |                                                         |                                  | 61,73 EUR                                                                        |         | 0           | 4                                    | 0        | 4                                                                       |
| /AT (8,00 %) :<br>Sum:<br>1 <b>2.07.14</b>                                                                           | 12 07 14 10 19                                                       | 13:37                                                                                                 | 0703553733                                              | 8 00%                            |                                                                                  |         | 0           |                                      | 0        |                                                                         |
| /AT (8,00 %) :<br>Sum:<br>12.07.14<br>1905                                                                           | 12.07.14 10:19                                                       | 13:37<br>14:29                                                                                        | 0793552722                                              | 8,00%                            | 4,17 EUR                                                                         |         | 0           | +                                    | 0        | + 4_WTC                                                                 |
| VAT (8,00 %) :<br>Sum:<br>12.07.14<br>1905<br>1905                                                                   | 12.07.14 10:41                                                       | 13:37<br>14:29<br>5:41                                                                                | 0033147959732                                           | 8,00%                            | 4,17 EUR<br>0,56 EUR                                                             |         | 0           | ++++                                 | 0        | + 4_WTC<br>+ 3_WTC                                                      |
| /AT (8,00 %):<br>Sum:<br>12.07.14<br>1905<br>1905<br>1905                                                            | 12.07.14 10:41<br>12.07.14 10:53                                     | 13:37<br>14:29<br>5:41<br>0:01                                                                        | 0033147959732<br>0218034462                             | 8,00%<br>8,00%                   | 4,17 EUR<br>0,56 EUR<br>0,09 EUR                                                 |         | 0           | + + + +                              | 0        | + 4_WTC<br>+ 3_WTC<br>+ 2_WTC                                           |
| VAT (8,00 %):<br>Sum:<br>12.07.14<br>1905<br>1905<br>1905<br>1905                                                    | 12.07.14 10:41                                                       | 13:37<br>14:29<br>5:41<br>0:01<br>6:48                                                                | 0033147959732<br>0218034462<br>0798723443               | 8,00%                            | 4,17 EUR<br>0,56 EUR<br>0,09 EUR<br>2,04 EUR                                     |         | -           | ++++                                 | -        | + 4_WTC<br>+ 3_WTC                                                      |
| VAT (8,00 %):<br>Sum:<br>12.07.14<br>1905<br>1905<br>1905<br>1905<br>Sum net:                                        | 12.07.14 10:41<br>12.07.14 10:53                                     | 13:37<br>14:29<br>5:41<br>0:01<br>6:48<br>26:59                                                       | 0033147959732<br>0218034462<br>0798723443               | 8,00%<br>8,00%                   | 4,17 EUR<br>0,56 EUR<br>0,09 EUR<br>2,04 EUR<br>6,86 EUR                         |         | 0           | +<br>+<br>+<br>+                     | 0        | + 4_WTC<br>+ 3_WTC<br>+ 2_WTC<br>+ 4_WTC                                |
| /AT (8,00 %):<br>Sum:<br>12.07.14<br>1905<br>1905<br>1905<br>1905<br>Sum net:<br>/AT (8,00 %):                       | 12.07.14 10:41<br>12.07.14 10:53                                     | 13:37<br>14:29<br>5:41<br>0:01<br>6:48                                                                | 0033147959732<br>0218034462<br>0798723443               | 8,00%<br>8,00%                   | 4,17 EUR<br>0,56 EUR<br>0,09 EUR<br>2,04 EUR<br>6,86 EUR<br>0,55 EUR             |         | -           | +<br>+<br>+<br>+<br>+<br>4           | -        | + 4_WTC<br>+ 3_WTC<br>+ 2_WTC<br>+ 4_WTC<br>4                           |
| VAT (8,00 %):<br>Sum:<br><b>12.07.14</b><br>1905<br>1905<br>1905<br>Soum net:<br>VAT (8,00 %):<br>Sum:               | 12.07.14 10:41<br>12.07.14 10:53                                     | 13:37<br>14:29<br>5:41<br>0:01<br>6:48<br>26:59<br>26:59                                              | 0033147959732<br>0218034462<br>0798723443               | 8,00%<br>8,00%                   | 4,17 EUR<br>0,56 EUR<br>0,09 EUR<br>2,04 EUR<br>6,86 EUR                         |         | 0           | +<br>+<br>+<br>+<br>4<br>4           | 0        | + 4_WTC<br>+ 3_WTC<br>+ 2_WTC<br>+ 4_WTC<br>4<br>4                      |
| AT (8,00 %) :<br>Sum:<br>905<br>905<br>905<br>905<br>Sum net:<br>/AT (8,00 %) :<br>Sum:<br>13.07.14                  | 12.07.14 10:41<br>12.07.14 10:53<br>12.07.14 11:28                   | 13:37<br>14:29<br>5:41<br>0:01<br>6:48<br>26:59<br>26:59<br>26:59                                     | 0033147959732<br>0218034462<br>0798723443               | 8,00%<br>8,00%<br>8,00%          | 4,17 EUR<br>0,56 EUR<br>0,09 EUR<br>2,04 EUR<br>6,86 EUR<br>0,55 EUR<br>7,41 EUR |         | 0           | +<br>+<br>+<br>+<br>4<br>4           | 0        | + 4_WTC<br>+ 3_WTC<br>+ 2_WTC<br>+ 4_WTC<br>4<br>4<br>4                 |
| VAT (8,00 %) :<br>Sum:<br>12.07.14<br>1905<br>1905<br>1905<br>Sum net:<br>VAT (8,00 %) :<br>Sum:<br>13.07.14<br>1905 | 12.07.14 10:41<br>12.07.14 10:53<br>12.07.14 11:28<br>13.07.14 11:28 | 13:37<br>14:29<br>5:41<br>0:01<br>6:48<br>26:59<br>26:59<br>26:59<br>8:35                             | 0033147959732<br>0218034462<br>0798723443<br>0218047826 | 8,00%<br>8,00%<br>8,00%<br>8,00% | 4,17 EUR<br>0,56 EUR<br>2,04 EUR<br>6,86 EUR<br>0,55 EUR<br>7,41 EUR<br>0,56 EUR |         | 0           | +<br>+<br>+<br>+<br>4<br>4<br>4      | 0        | + 4_WTC<br>+ 3_WTC<br>+ 2_WTC<br>+ 4_WTC<br>4<br>4<br>4<br>4<br>+ 2_WTC |
| VAT (8,00 %) :<br>Sum:<br>12.07.14<br>1905                                                                           | 12.07.14 10:41<br>12.07.14 10:53<br>12.07.14 11:28                   | 13.37<br>14:29<br>5:41<br>0:01<br>6:48<br>26:59<br>26:59<br>26:59<br>26:59<br>26:59<br>26:59<br>26:59 | 0033147959732<br>0218034462<br>0798723443               | 8,00%<br>8,00%<br>8,00%          | 4,17 EUR<br>0,56 EUR<br>0,09 EUR<br>2,04 EUR<br>6,86 EUR<br>0,55 EUR<br>7,41 EUR |         | 0           | +<br>+<br>+<br>4<br>4<br>4<br>4<br>4 | 0        | + 4_WTC<br>+ 3_WTC<br>+ 2_WTC<br>+ 4_WTC<br>4<br>4<br>4                 |

Example of communication load: