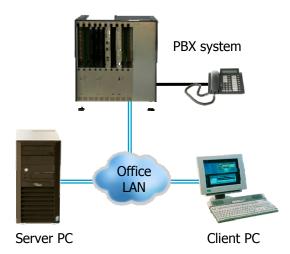

PhoneStat G4.5 is a flexible controlling instrument supporting economical considerations by offering transparent user defined reports of communication traffic.

PhoneStat G4.5 is a software based solution which collects call data delivered by the PBX system and evaluates these data according to defined parameters. The software solution can easily be implemented in the current IT environment and will be installed on a standard PC.

Analysis of communication data for multiple workstations is activated with the Client-Server license. The access to data source and options of analysis is provided by SQL server.